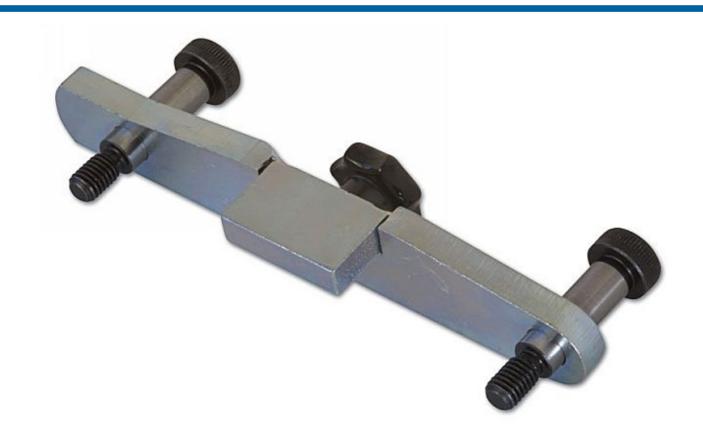

## Support de synchronisation d'arbre à cames - Diesel 1.9

This revised camshaft setting bracket for VAG now gives even better alignment with 2 ground shoulder screws included in the set. This time saving product from Laser means essential timing adjustment can take place with the vacuum pump and cam cover still in place. The camshaft setting bracket can be offered to the camshaft slot by sliding it along the dowel screws. An additional knob/handle is incorporated in the tool to assist with precision alignment.